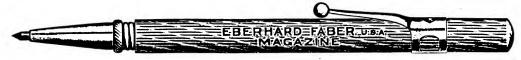

half length, yellow, hexagon pencil with short nickel ring at the other.

333 PENCIL LENGTHENER



One dozen on a card, half gross in a carton

Hexagon, natural polished handle, nickel plated ferrule, fitted with short length "MONGOL" pencil

1681 PENCIL LENGTHENER



One dozen in a box, half gross in a carton Round, 41% inches long, nickel plated with nickel slide and red rubber



### Mechanical Pencils

O save time by eliminating the sharpening of a wooden pencil, some people prefer mechanical pencils. Those shown below are simple, handy and practical. The leads supplied are of

the same quality as the lead in the wooden Eberhard Faber pencils, and we recommend the purchase of them for refills for other mechanical pencils, as well as for those shown here.

Number

1567 "CLIP" MAGAZINE



One dozen in an easel display box, half gross in a carton

Round, spiral fluted, heavy nickel plated, fitted with clip. Contains four quality leads, 23/4 inches long. Degree No. 2. The lead is securely gripped or released by a twist of the point. The extra leads can be dropped into place by a shake of the pencil.

1919 "MULTI-LED"



One dozen in an easel box, half gross in a carton

Royal blue enamel case, with nickel tip and clip, red rubber. Each pencil contains four leads.

To adjust the lead, it is simply necessary to unscrew the nickel cap by giving it a turn, tilt the pencil in order to have the lead slide out to the desired length, and then secure in place by screwing the nickel cap tight.

3002 Refill leads for No. 1567 and 1919 Magazine Pencils.



Four leads in a metal case, o